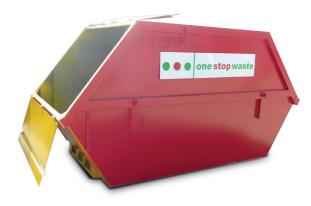

## **Skip Service**

The Skip Service is one of the most flexible collection services for heavy or bulky waste and recyclables.

## **Container options:-**

- Open Skips
- Open Skips with Drop Front Door (to allow barrow loading)
- Fully enclosed with locking doors

| container specifications (for guidance, sizes may differ between manufacturers) |      |            |           |           |
|---------------------------------------------------------------------------------|------|------------|-----------|-----------|
| cubic yards                                                                     | cum  | height (m) | width (m) | depth (m) |
| 4                                                                               | 3.05 | 0.87       | 1.29      | 1.83      |
| 8                                                                               | 6.11 | 1.22       | 1.68      | 3.66      |
| 14                                                                              | 10.7 | 1.6        | 1.84      | 4.2       |