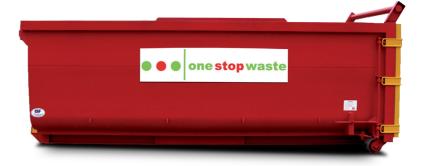

## Ro - Ro (bulk) Service

The Ro-Ro service is suitable for larger volumes of heavy or bulky waste and recyclables. Also available are compactor units which pack the waste into enclosed 40yd container.

## **Container options:-**

- Open with Front Opening door
- Fully enclosed with locking door
- Compactor Units for light waste

| container specifications (for guidance, sizes may differ between manufacturers) |           |          |          |
|---------------------------------------------------------------------------------|-----------|----------|----------|
| cubic yards                                                                     | height(m) | width(m) | depth(m) |
| 20                                                                              | 1.18      | 2.4      | 6.05     |
| 30                                                                              | 1.92      | 2.4      | 6.05     |
| 40                                                                              | 2.65      | 2.4      | 6.05     |